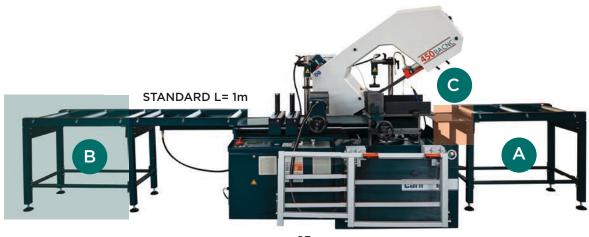

## **Roller units**

Modular roller-unit type "A" : length 1m - width 500 mm - capacity 3 t/m Modular roller-unit type "B" : length 1m - width 500 mm - capacity 3 t/m Plan type "C" for connection roller-unit type "A" to the machine : width 500 mm