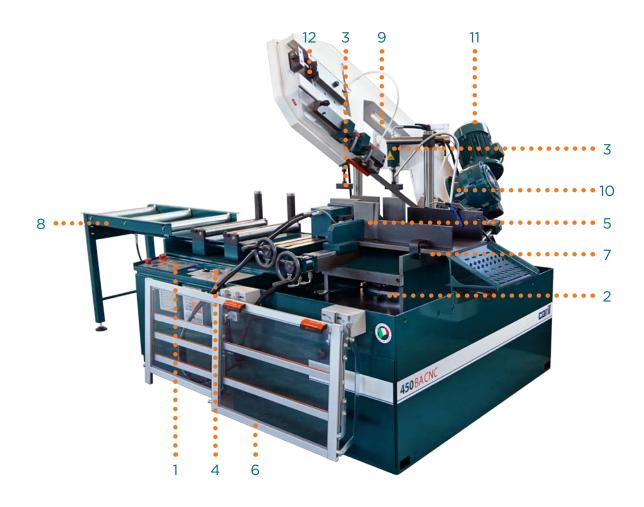

# **Optional**

- 1. Air/oil lubrication system 3lt. 2 elements
- 2. Digital angle display
- 3. Laser line for positioning
- 4. Slide for cut pieces