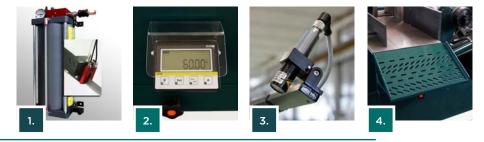

#### **Standard Features:**

- 1. 2 Axes numerical control with USB keyfor updates
- Easy and fast storage up to 100 cutting programs with visualization of all parameters
- 2. Graduated plate for miter cutting 0/60° independent from the plans for pieces support
- 3. 2 Hydraulic devices for vertical clamping of bars
- 4. Hydraulic block for a fine regulation of bow feed and cutting pressure
- 5. Hardened and carburized jaws for strong fixture and moving of full bars
- 6. Safety guards front and back
- 7. Wide Plans for piece support for a comfortable and practical cutting area
- 8. Roller-unit L=1m for bar support
- 9. Working LED light
- 10. Flushing hose
- 11. Speed moto-variator, electronic version Kw 4
- 12. Sensor for monitoring blade rotation
- Complete coolant equipment of 50 Lt. tank with electro-pump
- 35Lt. Hydraulic oil for hydraulic power-pack
- Bimetal blade M42 mm 3660x34x1,1, cardboard box + pallet, service wrenches, instruction manual and spare parts list

# 450 BA CNC CATIF